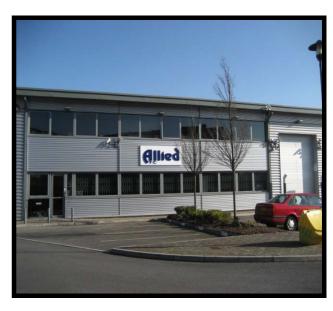

# **LOCATION**

The property is located at the end of a terrace within the Western Avenue Business Park. The business park is accessed from Mansfield Road, which leads from the A40 Western Avenue and is a popular industrial location adjacent to a B&Q superstore. Nearby occupiers include John Lewis, Adidas, BBC, Renault and Royal Mail. There is estate from access to the eastbound carriageway of the Western Avenue via a slip road.

# **DESCRIPTION**

The unit is of steel portal frame construction with profile metal sheet cladding with the benefit of 6.4m eaves height to the underside of the haunch rising to 6.8m. Access is via a pedestrian entrance leading into a reception area. The unit has a single up and over loading door at the front of the unit with a security shutter internally. There is partitioned office accommodation on ground floor at the front of the unit and further office accommodation at first floor level which is currently extended out on to a mezzanine office floor. The accommodation has good quality partitioning with enclosed blinds, carpets throughout, air conditioning and networking points.