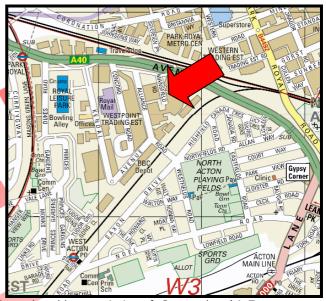

# **LOCATION**

The property is located at the end of a terrace within the Western Avenue Business Park. The business park is accessed from Mansfield Road, which leads from the A40 Western Avenue and is a popular industrial location adjacent to a B&Q superstore. Nearby occupiers include John Lewis, Adidas, BBC, Renault and Royal Mail. There is estate from access to the eastbound carriageway of the Western Avenue via a slip road.

#### **VIEWING**

Strictly by appointment through joint sole agents Colliers CRE (01895 457718) and Grant Mills Wood (020 7629 8501).

Reproduced by permission of Geographers' A-Z Map Co. Ltd Licence No. A1013