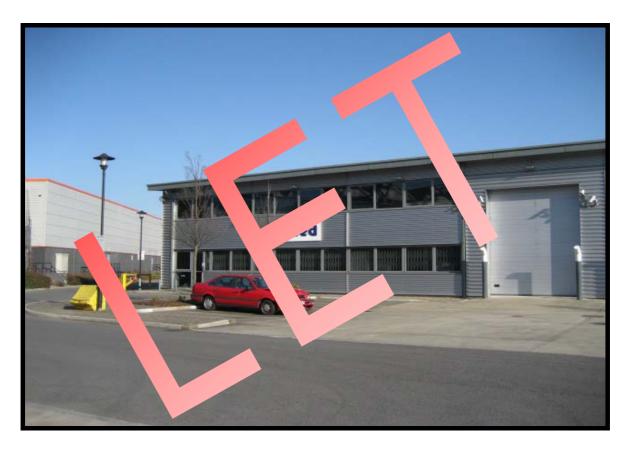

# **LOCATION**

The property is located at the end of a terrace within the Western Avenue Business Park. The business park is accessed from Mansfield Road, which leads from the A40 Western Avenue and is a popular industrial location adjacent to a B&Q superstore. Nearby occupiers include John Lewis, Adidas, BBC, Renault and Royal Mail. There is estate from access to the eastbound carriageway of the Western Avenue via a slip road.

# **DESCRIPTION**

The unit is of steel portal frame construction with profile metal sheet cladding with the benefit of 6.4m eaves height to the underside of the haunch rising to 6.8m. Access is via a pedestrian entrance leading into a reception area. The unit has a single up and over loading door at the front of the unit with a security shutter internally. There is partitioned office accommodation on ground floor at the front of the unit and further office accommodation at first floor level which is currently extended out on to a mezzanine office floor. The accommodation has good quality partitioning with enclosed blinds, carpets throughout, air conditioning and networking points.