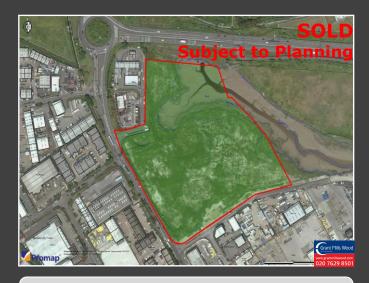

## Investment | Development

Edenbridge, Fircroft Road, Edenbridge 5.1 Acre Site

Altira Park, Margate Road, Herne Bay, Kent CT6 6LA

6.97 Acre Site- Required for 100,000 sq ft food store

Anthonys Way, Frindsbury, Rochester, Kent, ME2 4DW 12.58 Acre Site for Retail