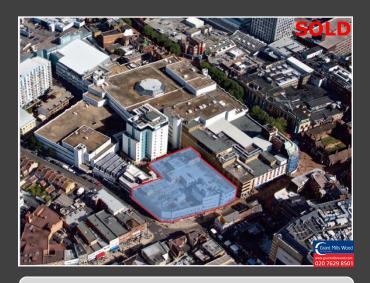

12-20 Crown Hill, Croydon, CR0 1RZ 53,500 sq ft- Investment /Development Opportunity

Hundreds Farm, Canterbury Road, Westgate-On-Sea, Kent, ST8 8LU 1.68 Acre Site

11 Lingfield Avenue, Kingston-Upon-Thames, Surrey, KT1 2TL 0.27 Acre Site