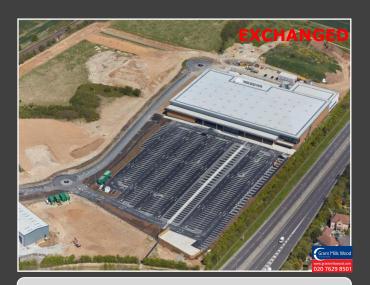

## Investment | Development

Edenbridge, Fircroft Road, Edenbridge 5.1 Acre Site

Altira Park, Margate Road, Herne Bay, Kent CT6 6LA

6.97 Acre Site- Required for 100,000 sq ft food store

Anthonys Way, Frindsbury, Rochester, Kent, ME2 4DW 12.58 Acre Site for Retail