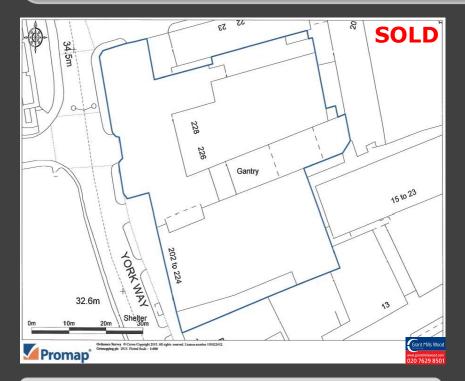

**202-228 York Way, Kings Cross, London, N7 9AX**Approximately 40,000 sq ft on 0.75 Acres

Heron Trading Estate, Alliance Road, West Acton, London, W3 Multi Let – 6 Units - Approx 25,000 sq ft

Grant Mills Wood co 020 7629 850