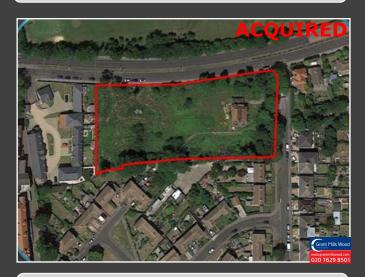

12-20 Crown Hill, Croydon, CR0 1RZ 53,500 sq ft- Investment /Development Opportunity

Hundreds Farm, Canterbury Road, Westgate-On-Sea, Kent, ST8 8LU 1.68 Acre Site

11 Lingfield Avenue, Kingston-Upon-Thames, Surrey, KT1 2TL 0.27 Acre Site