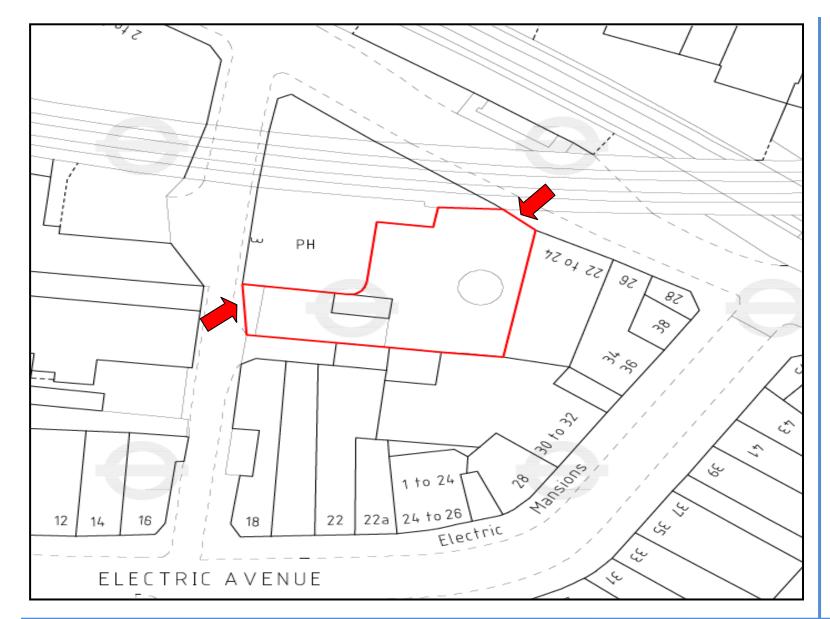

### Location

The site is located on Atlantic Road / Electric Lane, a short walk to Brixton Road, Brixton Village and Brixton Market, and both Brixton Overground and Underground stations.

Access to the site is via shutters fronting Atlantic Road and Electric Lane.

## Description

The land would suit a variety of uses, subject to planning and licensing. There is a block work building on site providing WC facilities and we understand the site has electricity, water and drainage.