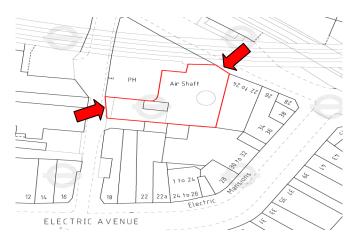

### Location

The site is located on Atlantic Road / Electric Lane, a short walk to Brixton Road, Brixton Village and Brixton Market, and both Brixton Overground and Underground stations.

Access to the site is via shutters fronting Atlantic Road and Electric Lane.

# Floor Areas (approx)

|        | Sq ft | (m²)    |
|--------|-------|---------|
| Approx | 5,000 | (464.5) |