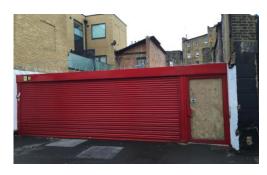

### Location

The site is located on Atlantic Road / Electric Lane, a short walk to Brixton Road, Brixton Village and Brixton Market, and both Brixton Overground and Underground stations.

Access to the site is via shutters fronting Atlantic Road and Electric Lane.