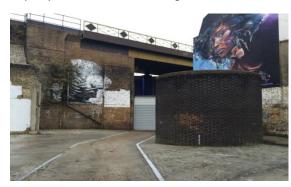

# Secure Site 20A Atlantic Road Brixton London SW9

TO LET – secure site adjacent to Wahaca – Quirky Opportunity
A short walk to Brixton Village & Brixton Overground and Underground Stations
Approx 5,000 sq ft (464.5 sq m)

## Description

The land would suit a variety of uses, subject to planning and licensing. There is a block work building on site providing WC facilities and we understand the site has electricity, water and drainage.