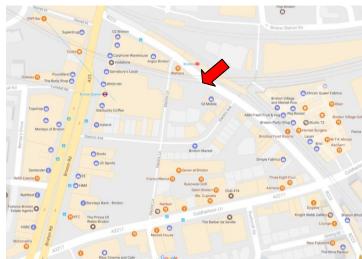

### Location

The site is located on Atlantic Road / Electric Lane, a short walk to Brixton Road, Brixton Village and Brixton Market, and both Brixton Overground and Underground stations.

Access to the site is via shutters fronting Atlantic Road and Electric Lane.

For further information or to discuss your proposed concept further, please contact the agents.

@Googlemaps