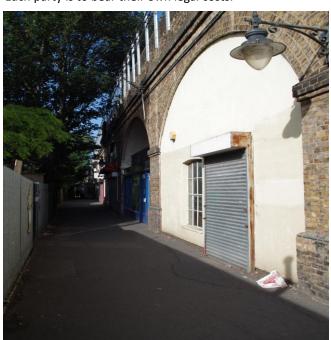

### Description

The arches can all interconnect apart from arch 183 and would suit a variety of uses, subject to planning. The arches benefit from dual access and have heights in excess of 5m. The arches are currently unrefurbished however refurbishment will be undertaken.