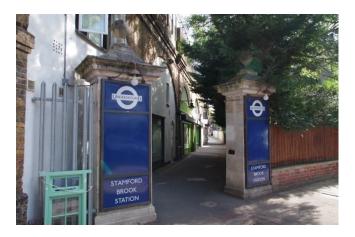

Arches 183 - 191

Wilson Walk
Stamford Brook
Underground Station
London
W4 1TF

**TO LET – 6 Arches – Quirky Opportunity** (Subject to Planning) Adjacent to the entrance to Stamford Brook Underground Station

#### Location

The arches are located immediately adjacent to the entrance to Stamford Brook station (District Line services) on Wilson Walk a pedestrian thoroughfare which leads to Prebend Gardens which connects to Goldhawk Road. The location offers a fantastic opportunity to create an exciting destination in close proximity to the station.