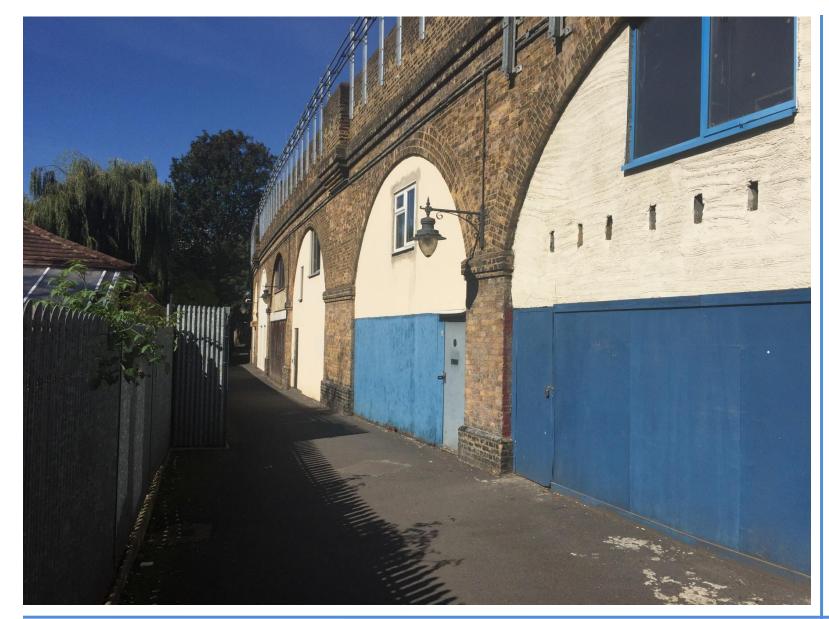

#### Location

The arches are located immediately adjacent to the entrance to Stamford Brook station (District Line services) on Wilson Walk a pedestrian thoroughfare which leads to Prebend Gardens which connects to Goldhawk Road. The location offers a fantastic opportunity to create an exciting destination in close proximity to the station.

### Description

The arches can all interconnect apart from arch 183 and would suit a variety of uses, subject to planning. The arches benefit from dual access and have heights in excess of 5m. The arches are currently unrefurbished however refurbishment will be undertaken.