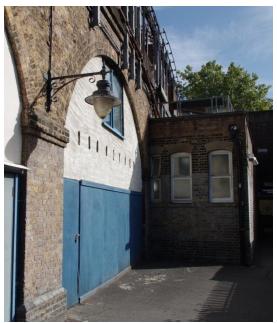

#### Location

The arches are located immediately adjacent to the entrance to Stamford Brook station (District Line services) on Wilson Walk a pedestrian thoroughfare which leads to Prebend Gardens which connects to Goldhawk Road. The location offers a fantastic opportunity to create an exciting destination in close proximity to the station.

### Description

The arches can all interconnect apart from arch 183 and would suit a variety of uses, subject to planning. The arches benefit from dual access and have heights in excess of 5m. The arches are currently unrefurbished however refurbishment will be undertaken.