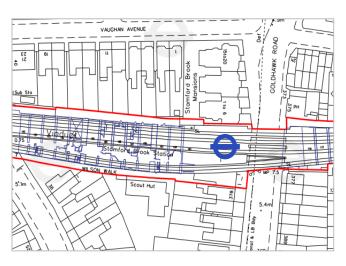

#### Location

The arches are located immediately adjacent to the entrance to Stamford Brook station (District Line services) on Wilson Walk a pedestrian thoroughfare which leads to Prebend Gardens which connects to Goldhawk Road. The location offers a fantastic opportunity to create an exciting destination in close proximity to the station.

### Description

The arches can all interconnect apart from arch 183 and would suit a variety of uses, subject to planning. The arches benefit from dual access and have heights in excess of 5m. The arches are currently unrefurbished however refurbishment will be undertaken.