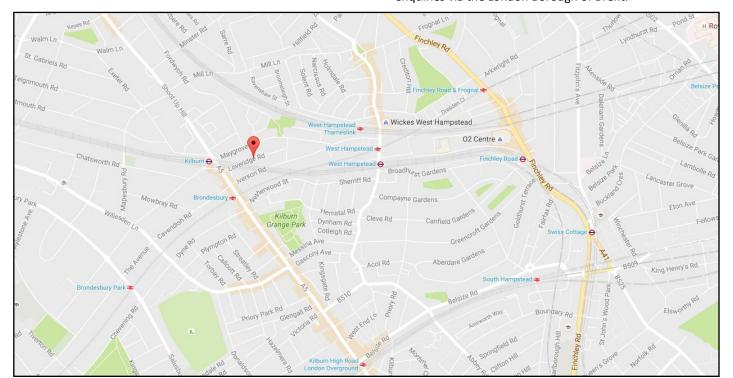

### Location

The arches are located with 1 minute's walk of Kilburn underground station (Jubilee Line) just off the A5 Kilburn High Road. The arches are situated within two terraces sitting opposite one and another creating a cul-de-sac feel. Both arches open on to a communal one way through road with associated parking alongside. The A5 provides access to Central London to the South and to the M1/A406 junction to the North.