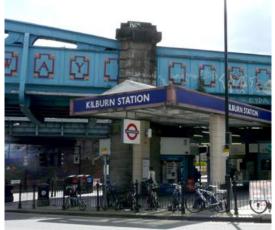

### Location

The arches are located with 1 minute's walk of Kilburn underground station (Jubilee Line) just off the A5 Kilburn High Road. The arches are situated within two terraces sitting opposite one and another creating a cul-de-sac feel. Both arches open on to a communal one way through road with associated parking alongside. The A5 provides access to Central London to the South and to the M1/A406 junction to the North.