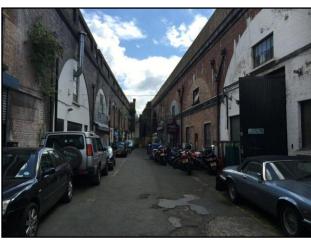

### Location

The arches are located with 1 minute's walk of Kilburn underground station (Jubilee Line) just off the A5 Kilburn High Road. The arches are situated within two terraces sitting opposite one and another creating a cul-de-sac feel. Both arches open on to a communal one way through road with associated parking alongside. The A5 provides access to Central London to the South and to the M1/A406 junction to the North.