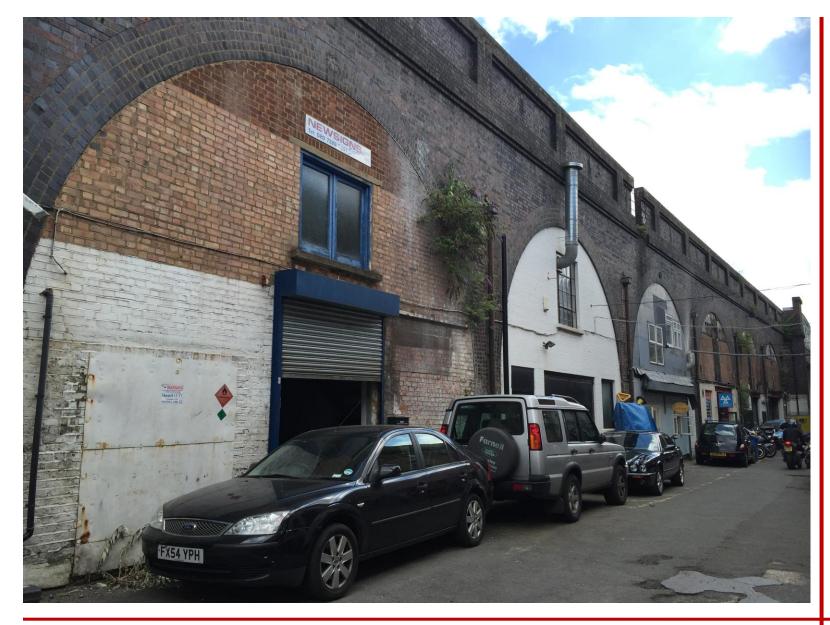

### Location

The arches are located with 1 minute's walk of Kilburn underground station (Jubilee Line) just off the A5 Kilburn High Road. The arches are situated within two terraces sitting opposite one and another creating a cul-de-sac feel. Both arches open on to a communal one way through road with associated parking alongside. The A5 provides access to Central London to the South and to the M1/A406 junction to the North.

# **Description**

Arches 11 and 12A have heights of approximately 4.5m to the apex although there are currently mezz floors reducing the full height in certain. Both units have brick in-fills, electricity and water.