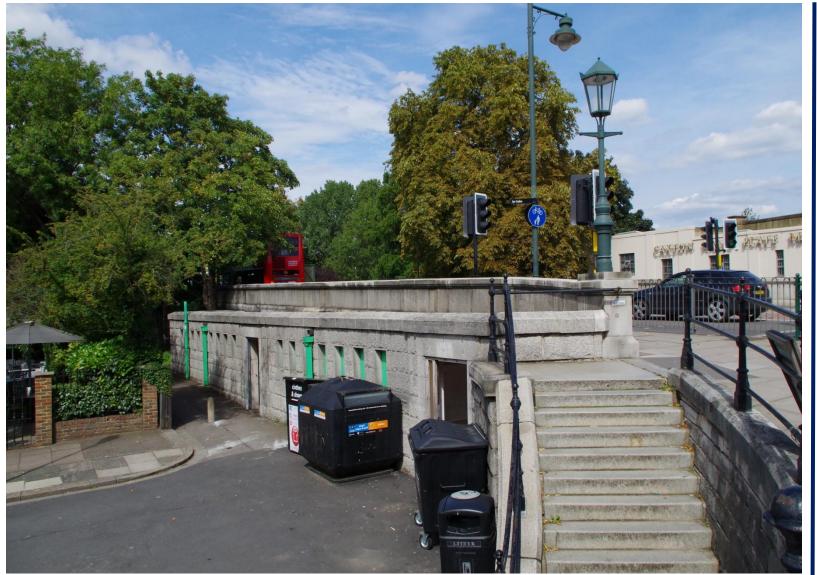

#### Location

The former WCs are located next to Kew Bridge, on the South Circular Road which provides direct access away and towards Central London. Kew Bridge Overground station is located a few minutes' walk from the building, with regular transport links running on the line. In addition, there are a number of bus routes around the area.

### Description

The unit is located to the side of Kew Bridge, next to a ASK restaurant and The Cricketers Public House. The unit has a height of 2.25m. There is no running water, electricity or gas within the facilities at present. The property is also next door to Kew Cricket Club.