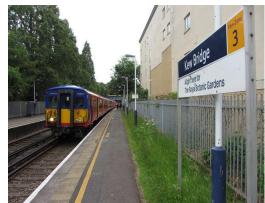

#### Location

The former WCs are located next to Kew Bridge, on the South Circular Road which provides direct access away and towards Central London. Kew Bridge Overground station is located a few minutes' walk from the building, with regular transport links running on the line. In addition, there are a number of bus routes around the area.