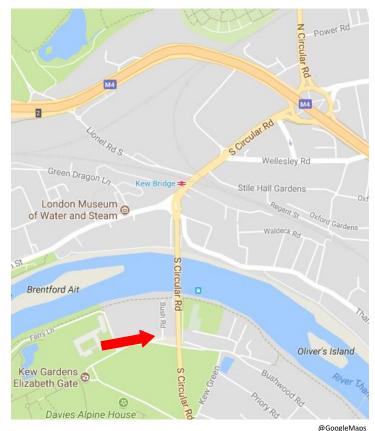

#### Location

The former WCs are located next to Kew Bridge, on the South Circular Road which provides direct access away and towards Central London. Kew Bridge Overground station is located a few minutes' walk from the building, with regular transport links running on the line. In addition, there are a number of bus routes around the area.