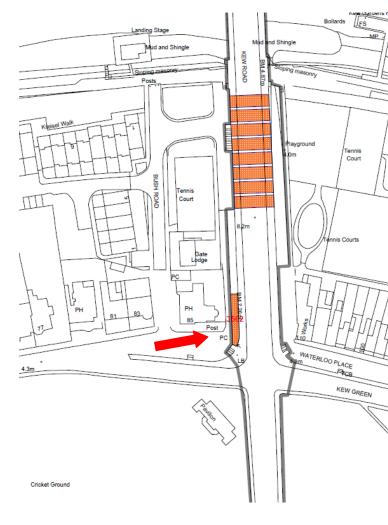

### Description

The unit is located to the side of Kew Bridge, next to a ASK restaurant and The Cricketers Public House. The unit has a height of 2.25m. There is no running water, electricity or gas within the facilities at present. The property is also next door to Kew Cricket Club.