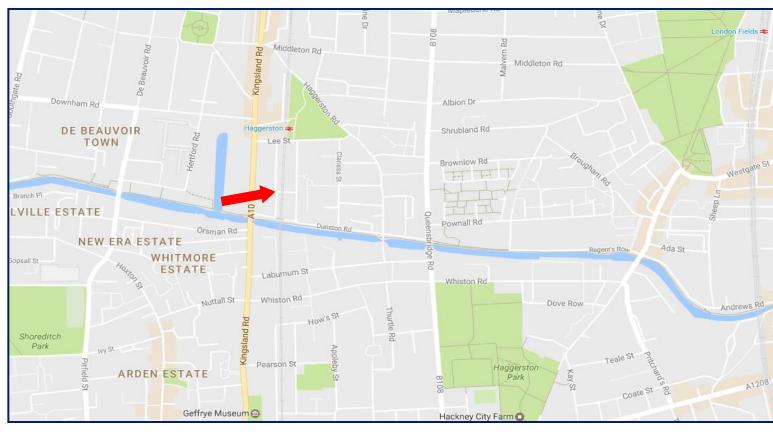

#### Location

Terms

Contract.

Dunston Street is situated off Stean Street and the A10 (Kingsland Road) which provides a direct route to the M25. The area is well served by public transport with a number of bus routes passing close to the premises, most notably from the A10 Kingsland Road. Haggerston Station (London Overground) is located within 5 minutes walk of the property and provides direct access into the city.