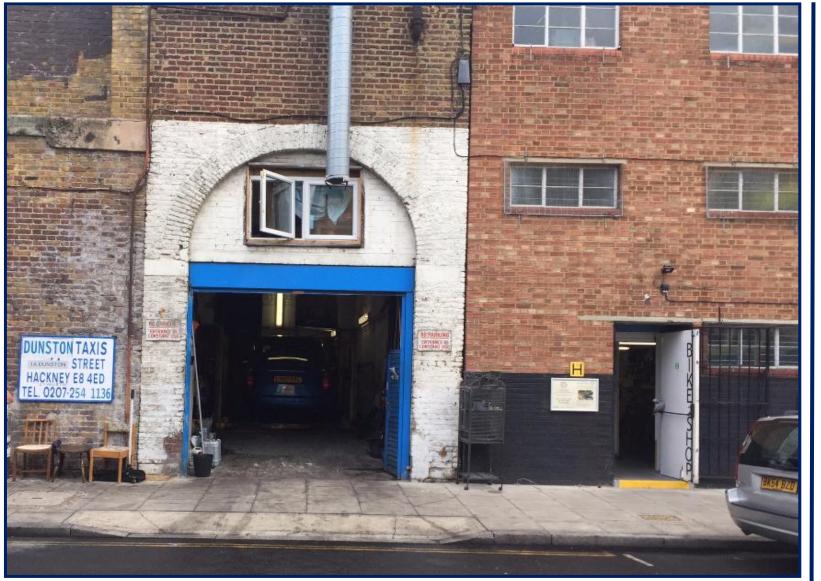

### Description

The property comprises of an unlined arch on Dunston Street. Access is via manual roller shutter door with a width of 3.05m and height of 2.68m. Internally the arch is in a reasonable condition and benefits from:

- Arch Height of 5m
- WC
- Mains water
- Concrete floor
- Strip lighting