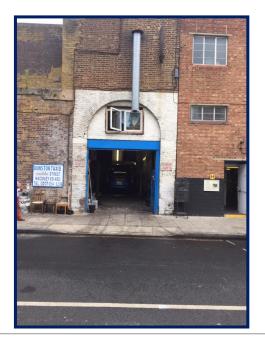

### Description

The property comprises of an unlined arch on Dunston Street. Access is via manual roller shutter door with a width of 3.05m and height of 2.68m. Internally the arch is in a reasonable condition and benefits from:

- Arch Height of 5m
- WC
- Mains water
- Concrete floor
- Strip lighting