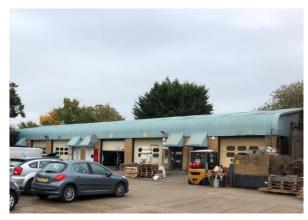

### **Description**

St Clare Business Park is a multi functional estate offering a range of sizes and comprises of office and workshop buildings of varying quality. The buildings offer a variety of business space together with ancillary yard and parking areas.