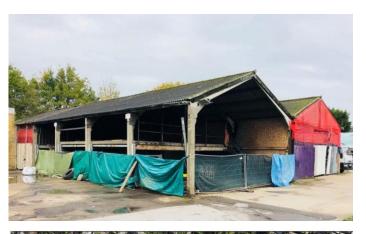

### **Description**

St Clare Business Park is a multi functional estate offering a range of sizes and comprises of office and workshop buildings of varying quality. The buildings offer a variety of business space together with ancillary yard and parking areas.

#### **Floor Areas**

|               | Sq ft | Sq m    |
|---------------|-------|---------|
| Lacey House   | 2,964 | (275.4) |
| 22 Holly Road | 2,287 | (212.5) |
| Suite B       | 681   | (63.3)  |
| Unit 1        | 1,841 | (171.0) |
| Unit 5        | 2,068 | (192.1) |