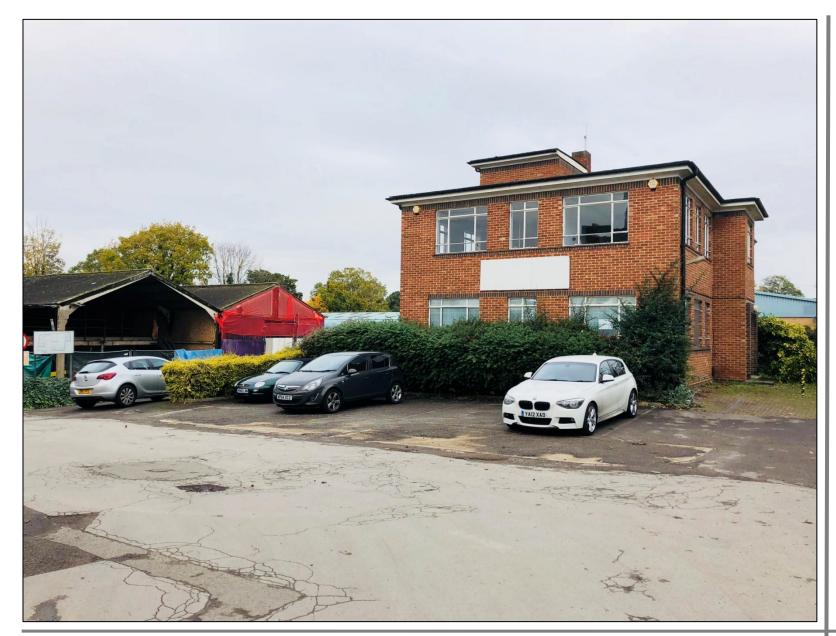

### **Description**

St Clare Business Park is a multi functional estate offering a range of sizes and comprises of office and workshop buildings of varying quality. The buildings offer a variety of business space together with ancillary yard and parking areas.

The premises has no highway prominence although can be accessed from Holly Road.