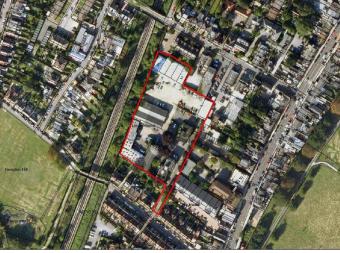

#### Location

St Clare Business Park is situated 1 mile north of Hampton Town Centre and approximately 0.1 miles from Hampton Hill High Street. The site is situated just off Holly Road which leads north from the high street.

Fulwell Rail Station is approximately 17 minutes walk or alternatively bus R70 from the station stops just off Holly Road. The site is approximately 5.5 miles south east of Heathrow Airport.