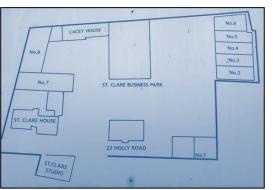

#### **Floor Areas**

|               | Sq ft | Sq m    |
|---------------|-------|---------|
| Lacey House   | 2,964 | (275.4) |
| 22 Holly Road | 2,287 | (212.5) |
| Suite B       | 681   | (63.3)  |
| Unit 1        | 1,841 | (171.0) |
| Unit 5        | 2,068 | (192.1) |