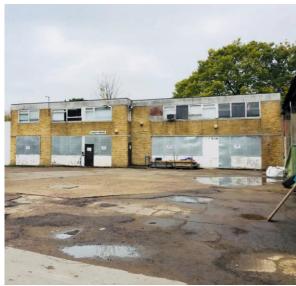

### **Description**

St Clare Business Park is a multi functional estate offering a range of sizes and comprises of office and workshop buildings of varying quality. The buildings offer a variety of business space together with ancillary yard and parking areas.