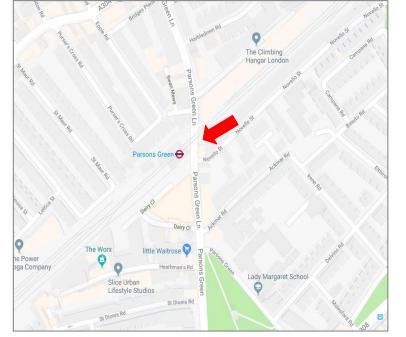

#### Location

Unit A Parsons Green Depot is located directly off Parsons Green Lane, underneath / adjacent to the London Underground District Line and is within a minutes' walk of Parsons Green station. The total site is approximately 1.38 hectares and follows the southern boundary of the District Line from Parsons Green Lane to Barclay Road.

The site previously supported the operation of the District Line when it opened in 1880 and is currently occupied by a diverse mix of small businesses. Access to property is directly off Parson Green Lane or via a fire exit accessed from the estate road.