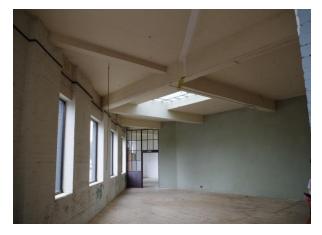

## Description

The space comprises of a warehouse / industrial property within a number of arches and 2 brick buildings with a secure fenced yard area to the southern boundary of the site. Access to the property is via 3 roller shutter doors of varying size which are accessed through the yard area which is split in level.

The brick building with an elevation fronting onto Parsons Green Lane has a number of glazed windows and roof lights meaning natural light within the space is excellent. The site would suit a variety of uses, subject to planning and licensing.