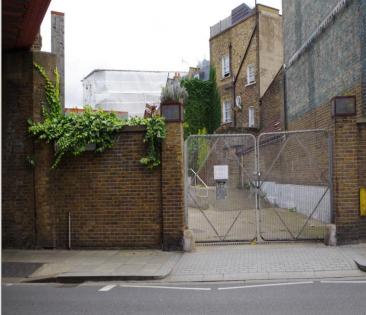

## Description

The space comprises of a warehouse / industrial property within a number of arches and 2 brick buildings with a secure fenced yard area to the southern boundary of the site. Access to the property is via 3 roller shutter doors of varying size which are accessed through the yard area which is split in level.

The brick building with an elevation fronting onto Parsons Green Lane has a number of glazed windows and roof lights meaning natural light within the space is excellent. The site would suit a variety of uses, subject to planning and licensing.