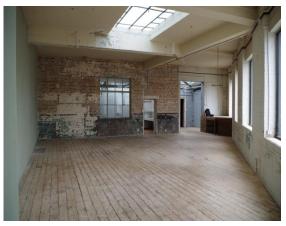

## Description

The space comprises of a warehouse / industrial property within a number of arches and 2 brick buildings with a secure fenced yard area to the southern boundary of the site. Access to the property is via 3 roller shutter doors of varying size which are accessed through the yard area which is split in level.

The brick building with an elevation fronting onto Parsons Green Lane has a number of glazed windows and roof lights meaning natural light within the space is excellent. The site would suit a variety of uses, subject to planning and licensing.