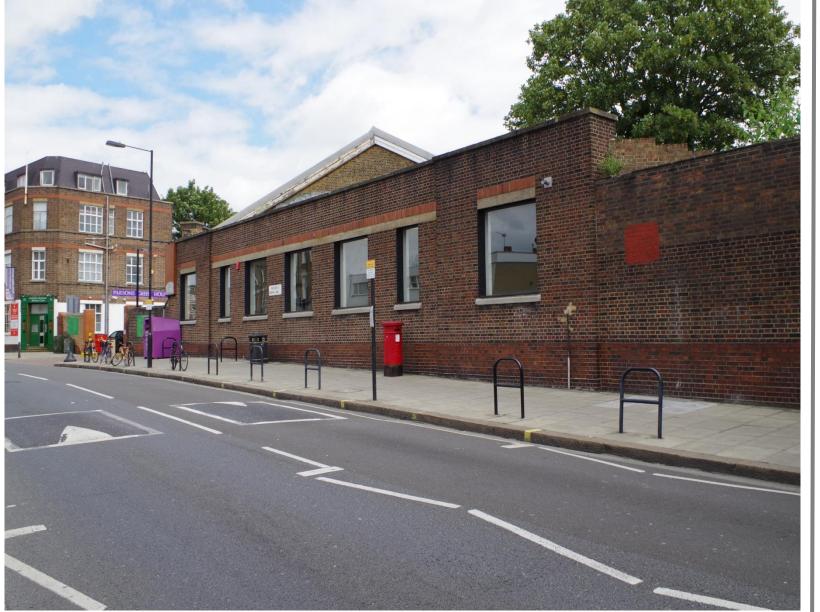

#### Location

Unit A Parsons Green Depot is located directly off Parsons Green Lane, underneath / adjacent to the London Underground District Line and is within a minutes' walk of Parsons Green station. The total site is approximately 1.38 hectares and follows the southern boundary of the District Line from Parsons Green Lane to Barclay Road.

The site previously supported the operation of the District Line when it opened in 1880 and is currently occupied by a diverse mix of small businesses. Access to property is directly off Parson Green Lane or via a fire exit accessed from the estate road.

The brick building with an elevation fronting onto Parsons Green Lane has a number of glazed windows and roof lights meaning natural light within the space is excellent. The site would suit a variety of uses, subject to planning and licensing.