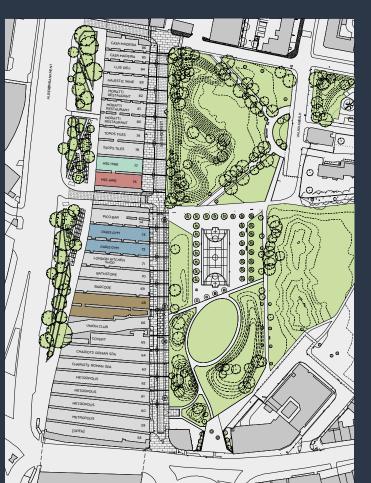

## LOCATION

Arches 67 and 68 are prominently situated with dual aspect on Albert Embankment and Goding Street which runs alongside Vauxhall Pleasure Gardens. They are located a short walk from Vauxhall interchange: London Underground (Victoria Line), National Rail Services and Vauxhall Bus station.

### DESCRIPTION

Arches 67 and 68 are located on Albert Embankment/ Goding Street, Vauxhall, London SE11 5AW. The arches have dual access opening on to Albert Embankment and Goding Street (for Vauxhall Pleasure Gardens). The arches have recently undergone substantial refurbishment works and now benefits from bi-folding doors on both sides.