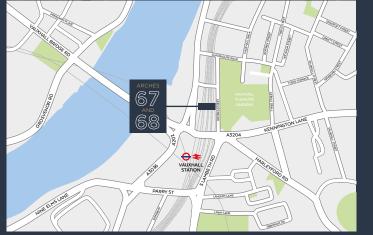

## LOCATION

Arches 67 and 68 are prominently situated with dual aspect on Albert Embankment and Goding Street which runs alongside Vauxhall Pleasure Gardens. They are located a short walk from Vauxhall interchange: London Underground (Victoria Line), National Rail Services and Vauxhall Bus station.