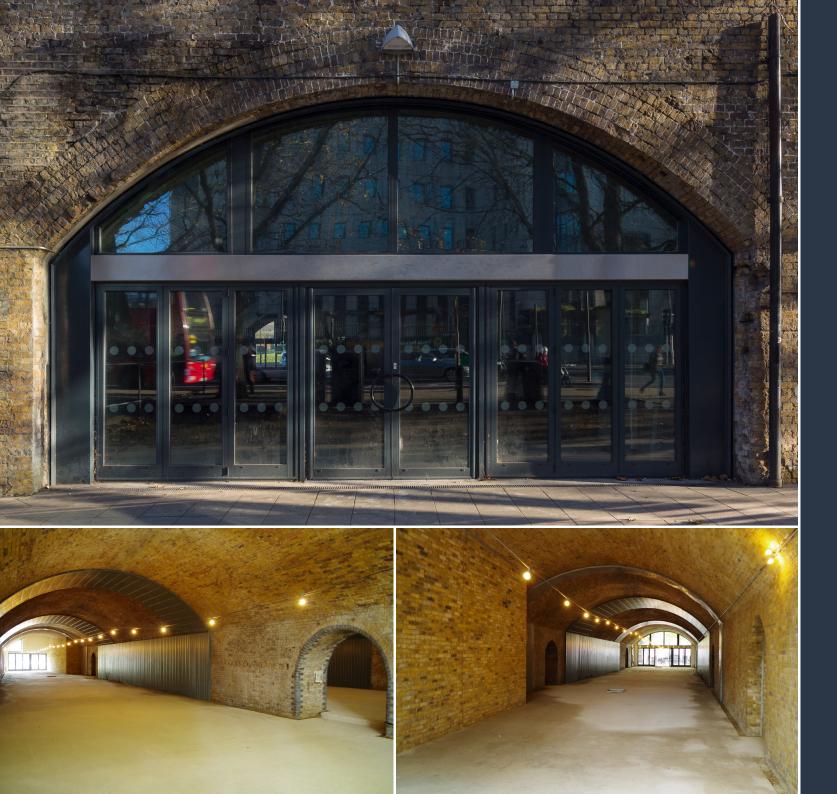

### DESCRIPTION

Arches 67 and 68 are located on Albert Embankment/ Goding Street, Vauxhall, London SE11 5AW. The arches have dual access opening on to Albert Embankment and Goding Street (for Vauxhall Pleasure Gardens). The arches have recently undergone substantial refurbishment works and now benefits from bi-folding doors on both sides.

The arches have part exposed sandblasted brickwork and part merlin grey cladding. The arches have a gas and

3 phase electricity supply. There is the potential for outdoor seating on both sides. Local operators include: Counter Brasserie, Dirty Burger, Waitrose, Nando's, Sainsbury's, Starbucks and Pret.

Albert Embankment is a busy area for pedestrians and commuters due to the prime location leading to the interchange. It is anticipated this will continue to improve given the level of on-going redevelopment in the area.