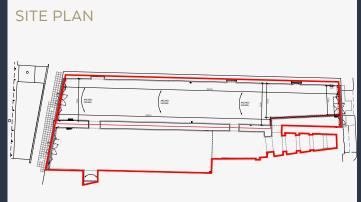

### ACCOMMODATION

| ARCH NO. | SQ FT | SQ M |
|----------|-------|------|
| ARCH 67  | 3,608 | 335  |
| ARCH 68  | 3,907 | 363  |
| Total    | 7,515 | 698  |