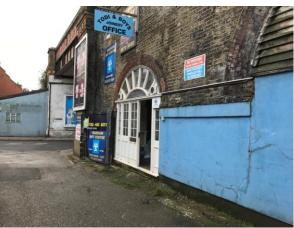

## **Description**

The property was previously used as a workshop with ancillary office accommodation. Arch 10A has an internal electric shutter with wooden glazed frontage and under floor heating. Arch 10 is unlined and benefits from the following amenities: