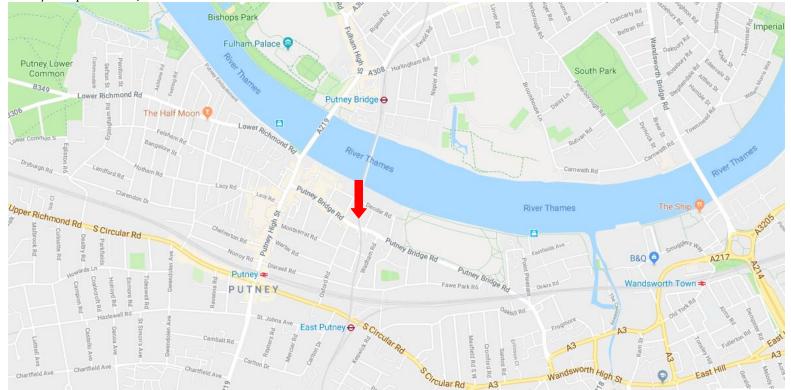

#### Location

The property is located on the north side off Putney Bridge Road, towards Putney High Street in South West London. The A3 and South Circular Road are a short distance to the south of the property providing direct links to both the M4 and M25 motorways. The area is well severed with public transport with a number of bus routes passing the property. Putney mainline station is located approximately 10 minutes walk to the south west, with Putney Bridge and East Putney (London Underground Station District Line) also within walking distance.