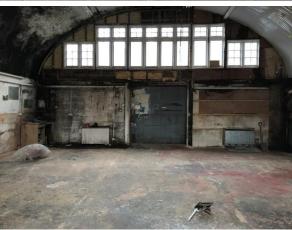

## **Description**

The property was previously used as a workshop with ancillary office accommodation. Arch 10A has an internal electric shutter with wooden glazed frontage and under floor heating. Arch 10 is unlined and benefits from the following amenities:

- 3 Phase Power
- Concrete Floor
- Dual access
- Shared Yard Space with communal W/C's
- Height of 5.13m