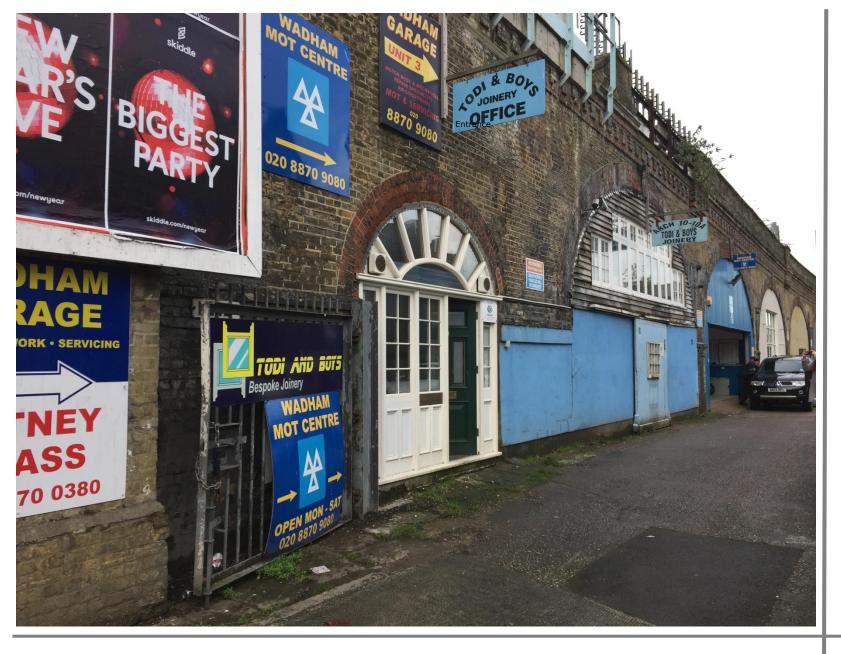

#### Location

The property is located on the north side off Putney Bridge Road, towards Putney High Street in South West London. The A3 and South Circular Road are a short distance to the south of the property providing direct links to both the M4 and M25 motorways. The area is well severed with public transport with a number of bus routes passing the property. Putney mainline station is located approximately 10 minutes walk to the south west, with Putney Bridge and East Putney (London Underground Station District Line) also within walking distance.

## **Description**

The property was previously used as a workshop with ancillary office accommodation. Arch 10A has an internal electric shutter with wooden glazed frontage and under floor heating. Arch 10 is unlined and benefits from the following amenities: