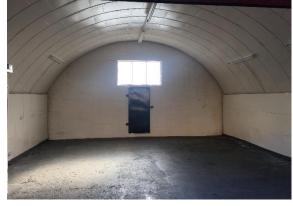

The units have brick in-fills and concrete floors. The properties all have power, water & WC facilities. Vehicle access is provided for small commercial vehicles. Arch 130 has a parking space to the front.