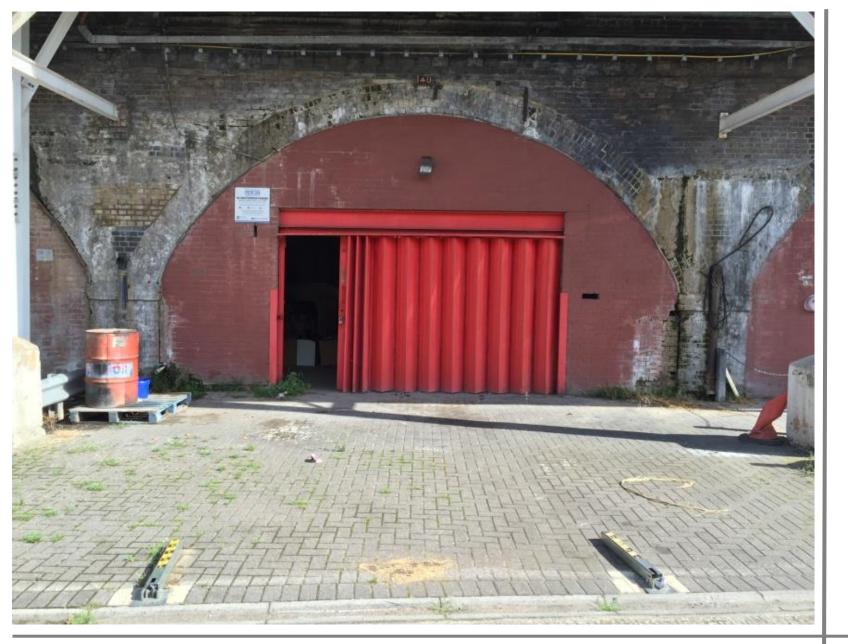

### Description

The single arches are located within a terrace of similar arches. The majority of the arches have sliding concertina doors with brick infill surrounds. Access is via a one-way road which is narrow and will not permit access to large goods vehicles.

The units have brick in-fills and concrete floors. The properties all have power, water & WC facilities. Vehicle access is provided for small commercial vehicles. Arch 130 has a parking space to the front.