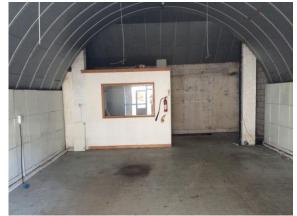

### Description

The single arches are located within a terrace of similar arches. The majority of the arches have sliding concertina doors with brick infill surrounds. Access is via a one-way road which is narrow and will not permit access to large goods vehicles.

The units have brick in-fills and concrete floors. The properties all have power, water & WC facilities. Vehicle access is provided for small commercial vehicles. Arch 130 has a parking space to the front.