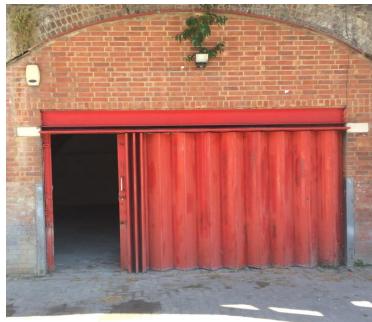

### Description

The single arches are located within a terrace of similar arches. The majority of the arches have sliding concertina doors with brick infill surrounds. Access is via a one-way road which is narrow and will not permit access to large goods vehicles.

The units have brick in-fills and concrete floors. The properties all have power, water & WC facilities. Vehicle access is provided for small commercial vehicles. Arch 130 has a parking space to the front.