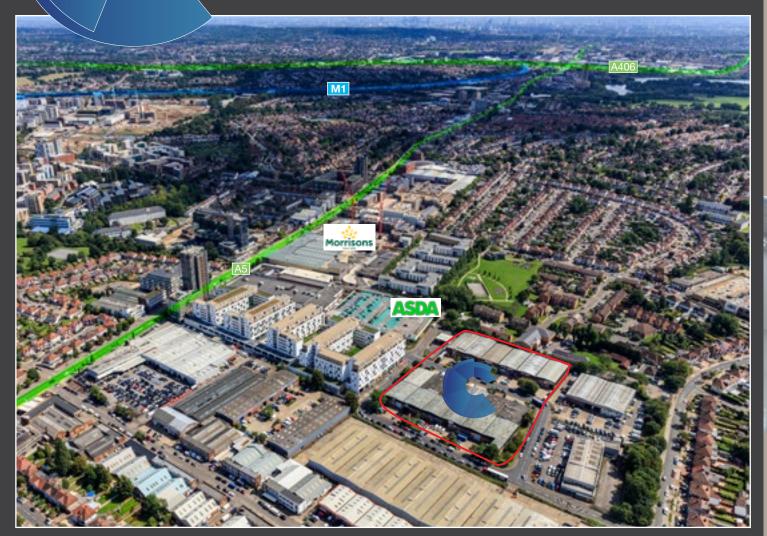

#### LOCATION

- Prime North West London location
- Located close to the Edgware Road (A5) behind the ASDA and Morrison stores
- Approximately 1.5 miles north of North Circular Road (A406) and Junction 1 M1
- Colindale Station (Northern Line Zone 4) is less than 15 minutes walk
- The 32,142, 303 and N16 buses provide access to Watford and Edgware