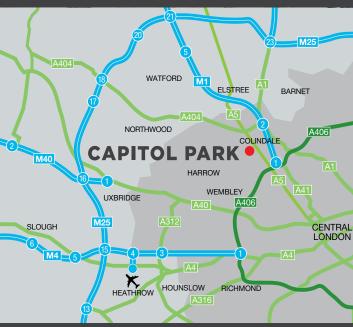

#### LOCATION

- Prime North West London location
- Located close to the Edgware Road (A5) behind the ASDA and Morrison stores
- Approximately 1.5 miles north of North Circular Road (A406) and Junction 1 M1
- Colindale Station (Northern Line Zone 4) is less than 15 minutes walk
- The 32,142, 303 and N16 buses provide access to Watford and Edgware