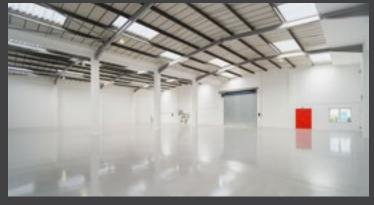

# 26-27 TO LET WAREHOUSE UNIT

10,423 sq ft (968 sq m)

Prominent warehouse unit with pontential for trade counter use

**Fitted offices** 

6.15m clear height

#### **SPECIFICATION**

- Internal clear height of 6.15m, rising to 7m at the apex
- First floor fitted offices
- Warehouse lighting
- Level loading door
- Allocated car parking
- Generous loading apron