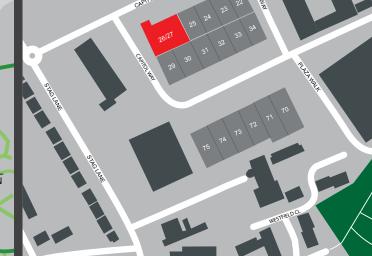

# CAPITOL PARK Colindale | London NW9 OEQ

Other Capitol Park occupiers include:

#### LOCATION

- Prime North West London location
- Located close to the Edgware Road (A5) behind the ASDA and Morrison stores
- Approximately 1.5 miles north of North Circular Road (A406) and Junction 1 M1
- Colindale Station (Northern Line Zone 4) is less than 15 minutes walk
- The 32,142, 303 and N16 buses provide access to Watford and Edgware