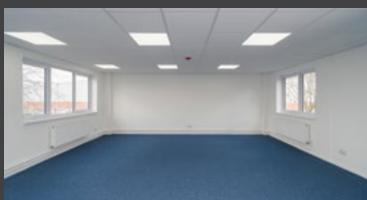

# 26-27 TO LET WAREHOUSE UNIT

10,423 sq ft (968 sq m)

Prominent warehouse unit with pontential for trade counter use

**Fitted offices** 

6.15m clear height

#### **SPECIFICATION**

- Internal clear height of 6.15m, rising to 7m at the apex
- First floor fitted offices
- Warehouse lighting
- Level loading door
- Allocated car parking
- Generous loading apron