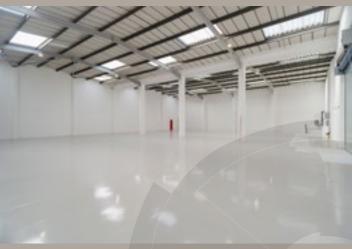

# 26-27 TO LET WAREHOUSE UNIT

10,423 sq ft (968 sq m)

Prominent warehouse unit with pontential for trade counter use

**Fitted offices** 

6.15m clear height

#### **SPECIFICATION**

- Internal clear height of 6.15m, rising to 7m at the apex
- First floor fitted offices
- Warehouse lighting
- Level loading door
- Allocated car parking
- Generous loading apron