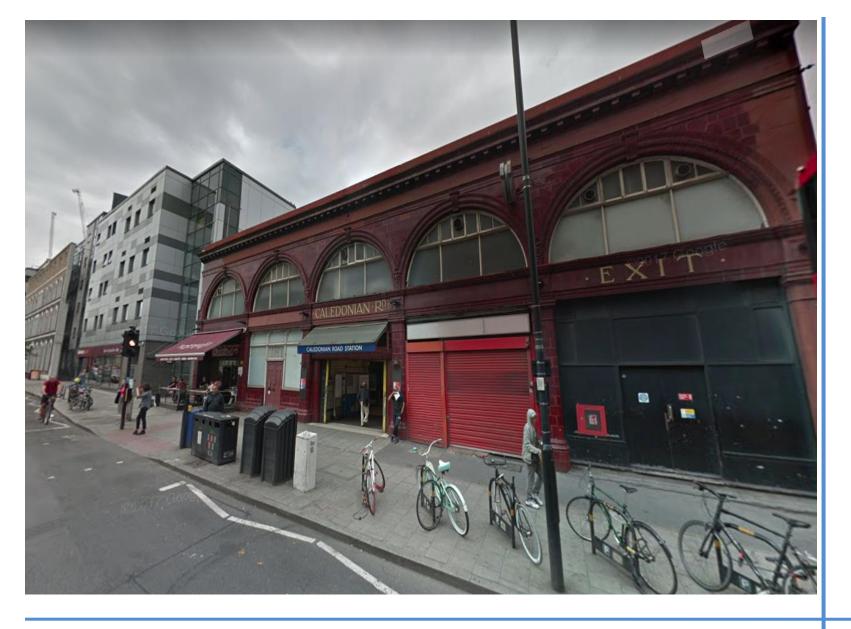

Caledonian Road Station
Caledonian Road
London
N7 9BA

Station Opportunity - Subject to Planning Offers will be considered

**TO LET** 

2,677 sq ft (248.70 sq m)

### Location

Located in a prime location above and adjacent to Caledonian Road underground station (Piccadilly Line).

Passenger numbers for 2016 equated to 5.73 million underground entrance's and exit's.

### **Description**

A prime station location which will suit a variety of use classes adjacent to the station entrance. Local occupiers include Sainsbury's, Starbucks and Nisa Local. The premises are available immediately and subject to planning offers will be considered. There may be scope to utilise the roof, subject to the necessary consents and structural analysis.