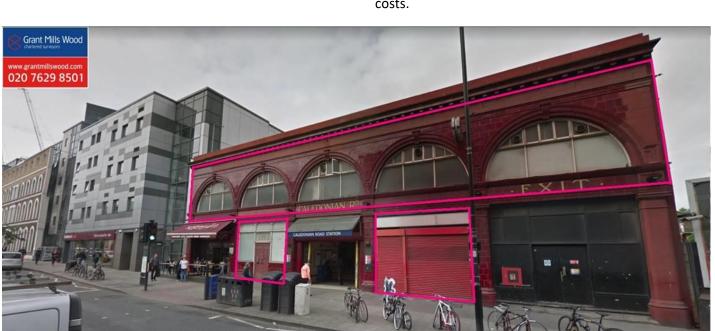

### **Description**

A prime station location which will suit a variety of use classes adjacent to the station entrance. Local occupiers include Sainsbury's, Starbucks and Nisa Local. The premises are available immediately and subject to planning offers will be considered. There may be scope to utilise the roof, subject to the necessary consents and structural analysis.

## Floor Areas (approx)

|                    | Sq ft | (m²)     |
|--------------------|-------|----------|
| Ground Floor Kiosk | 177   | (16.44)  |
| First Floor        | 2,500 | (232.26) |
| Total              | 2,677 | (248.70) |