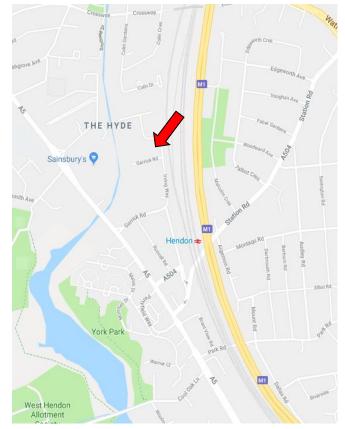

### Location

The estate occupies a convenient location just off the A5 Edgware Road providing good connections to the A406 North Circular Road, M1 and routes into central London. The area is well served by public transport with a number of bus routes passing close to the estate.

Hendon train station is located a few minutes' walk to the south of the property providing good access to the central London transport system via London St Pancras International (approx. 15 minutes journey time).