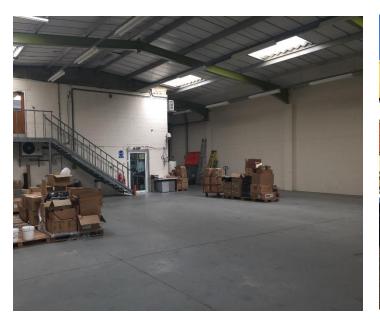

## Description

Unit 9 is a mid-terrace warehouse / industrial unit of steel portal frame construction. The property benefits from the following amenities:

- Eaves height of 4.3m rising to 5.65m at the apex
- Roof lights
- 1 full height electric loading door
- 3 phase power
- Capped gas supply
- Forecourt and 8 allocated parking spaces
- Ground & First floor offices
- Male & Female W.C. facilities