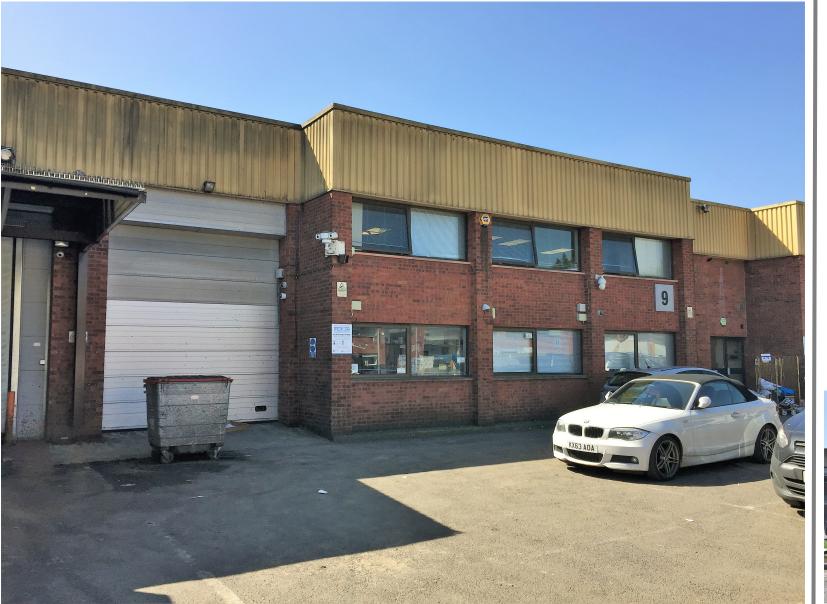

## Description

Unit 9 is a mid-terrace warehouse / industrial unit of steel portal frame construction. The property benefits from the following amenities:

- Eaves height of 4.3m rising to 5.65m at the apex
- Roof lights
- 1 full height electric loading door
- 3 phase power
- Capped gas supply
- Forecourt and 8 allocated parking spaces
- Ground & First floor offices
- Male & Female W.C. facilities