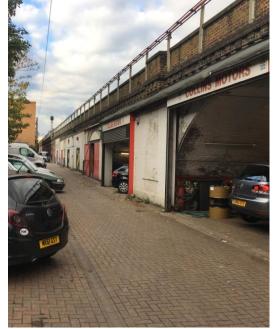

#### Location

The arches are located equal distance between Goldhawk Road and Hammersmith tube stations (Circle and Hammersmith & City) approximately 4 minutes walk away. Access by vehicle can be gained from Goldhawk Road which gives access to Hammersmith Road and then to Trussley Road.

### Description

The properties comprise of single arches within a terrace of similar arches. All the properties are accessed via a double steel hinged door on the north side and a single steel pedestrian hinged door on the south side.