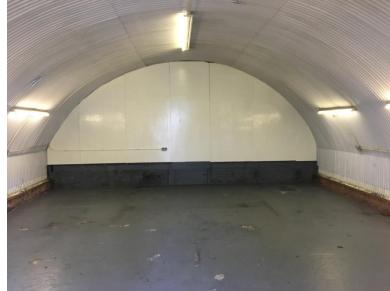

### Description

The properties comprise of single arches within a terrace of similar arches. All the properties are accessed via a double steel hinged door on the north side and a single steel pedestrian hinged door on the south side.

The units have brick in-fills, concrete floors and are lined. The properties all have power, water & WC facilities. The properties currently have fluorescent lighting within the unit. Vehicle access is provided for small commercial vehicles.