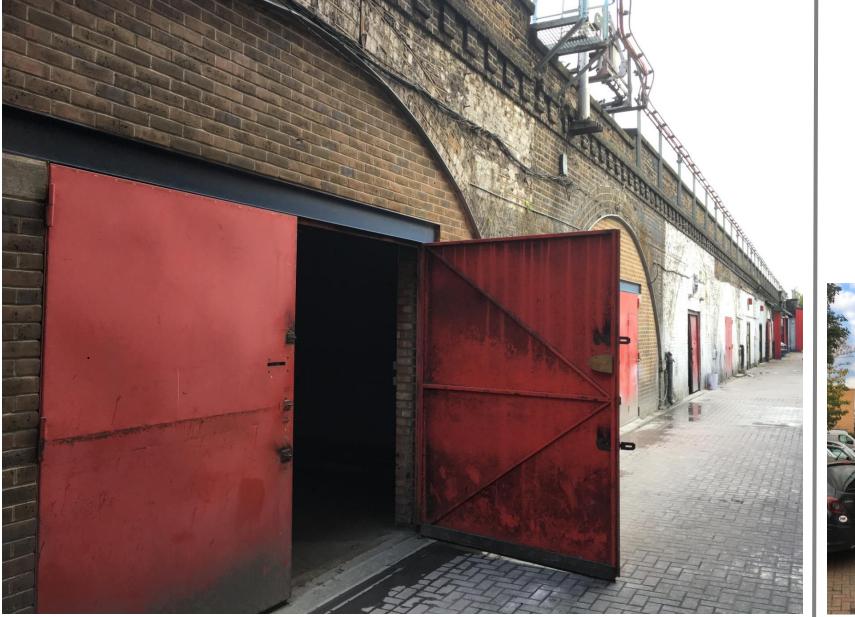

### Description

The properties comprise of single arches within a terrace of similar arches. All the properties are accessed via a double steel hinged door on the north side and a single steel pedestrian hinged door on the south side.

The units have brick in-fills, concrete floors and are lined. The properties all have power, water & WC facilities. The properties currently have fluorescent lighting within the unit. Vehicle access is provided for small commercial vehicles.