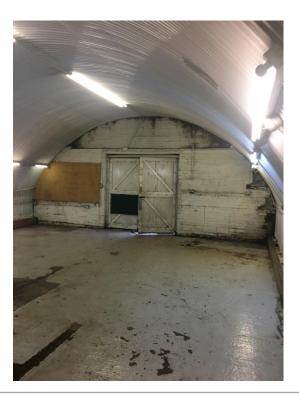

### Description

The properties comprise of single arches within a terrace of similar arches. All the properties are accessed via a double steel hinged door on the north side and a single steel pedestrian hinged door on the south side.

The units have brick in-fills, concrete floors and are lined. The properties all have power, water & WC facilities. The properties currently have fluorescent lighting within the unit. Vehicle access is provided for small commercial vehicles.