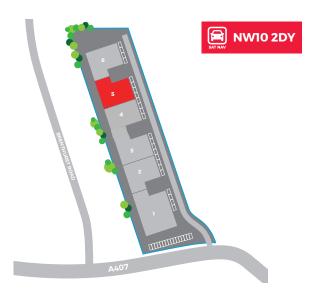

Indicative Images of a Refurbished Property on the Estate

**WILLESDEN** 

INDUSTRIAL / WAREHOUSE UNIT

TO LET

5,970 ft<sup>2</sup> (555 m<sup>2</sup>)

**CHAPMANS PARK** TRADING ESTATE 378 HIGH ROAD, WILLESDEN, LONDON, NW10 2DY

## **ACCOMMODATION**

Available accommodation comprises of the following gross internal areas:

| UNIT 5    | M²  | FT <sup>2</sup> |
|-----------|-----|-----------------|
| Warehouse | 489 | 5,260           |
| Office    | 66  | 710             |
| Total     | 555 | 5,970           |