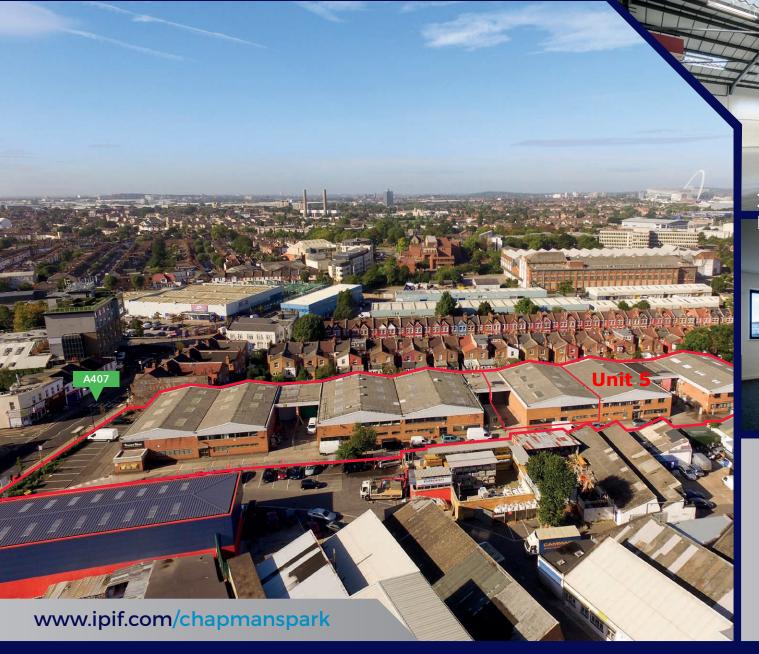

Indicative Images of a Refurbished Property on the Estate

**WILLESDEN** 

INDUSTRIAL / WAREHOUSE UNIT

TO LET

5,970 ft<sup>2</sup> (555 m<sup>2</sup>)

**CHAPMANS PARK** TRADING ESTATE 378 HIGH ROAD, WILLESDEN, LONDON, NW10 2DY

## **DESCRIPTION**

An Industrial/Warehouse unit of steel portal frame construction and full brick elevations to a pitched roof. Warehouse/storage space is situated on the ground floor accessed via a level access loading door. The unit benefits from a dedicated loading bay, allocated parking spaces and first floor office space.